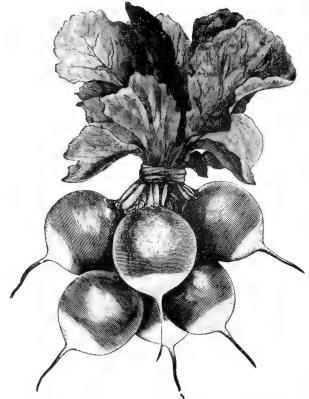

k, 40c; peck, 70c; bu., \$2.25; sack, \$5.75.

New Potato, Gold Coin. Introduced in the East several years ago. After ard also mucky soils, as the roots run deep. Not so desirable in heavy or clay soils. The tubers are white with slight streaks of pink and run uniformly large. Vines strong and vigorous. Price, ½ peck, 35c; peck, 60c; ½ bu., 90c; bu., \$1.75; 165-lb. sack, \$4.65; 10 bu., \$16.00.

## NEBRASKA, New Late White.

This is one of the best main crop White Potatoes ever introduced, everywhere outyielding the standard main crop kinds. The vines are wonderful growers and very hardy. Does well on heavy lands as the tubers are flat and set near the surface. Price,  $\frac{1}{2}$  peck, 35c.; peck, 60c.; bu., \$1.75; 165-lb. sack, \$4.65; 10 bu., \$16.00.



NEBRASKA, NEW LATE WHITE



SCARLET TURNIP WHITE TIP, The Most Popular Outdoor Radiah.

## STANDARD TURNIP SORTS.

Any of the following, oz., 5c; 1/4 lb., 15c; except where noted:

|                                          | Oz. | - ¼ lb. | Lb.    | 5 lbs. |
|------------------------------------------|-----|---------|--------|--------|
| Vaughan's Early Scarlet Globe, White Tip |     | \$0.25  | \$0.70 | \$3,25 |
| Earliest Carmine Turnip                  | .10 | .25     | .70    | 3.25   |
| Crimson Giant Forcing                    |     | .25     | .75    | 3.50   |
| Earliest White Turnlp (White Box)        | .05 | .20     | .60    | 2.75   |
| Triumph (Variegated)                     | .10 | .20     | .60    | 2.75   |
| All Seasons,                             | .05 | .15     | .60    | 2.75   |
| Non Plus Ul